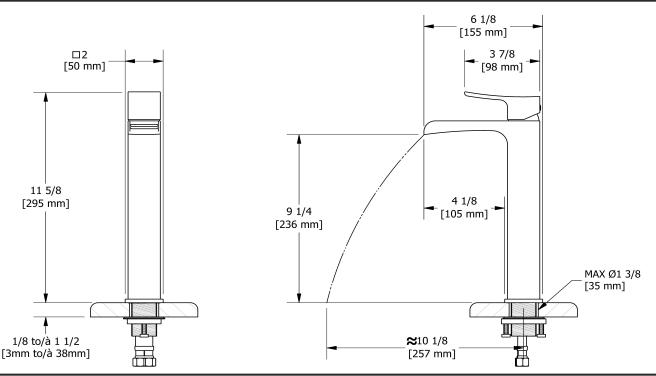

Single hole lavatory open spout faucet **ZLOP01** 







# **Specifications**

## **Descriptions**

- Ceramic cartridge
- 3/8" speedway compression
- No drain

# Available colors

- C : Chrome
- BN: Brushed Nickel (PVD)

### Available flows

- 5.7 L/min, 1.5 gpm (US) 60psi \*
- 3.7 L/min, 1 gpm (US) 60psi ( **ZLOP01-10** )

\*EPA certification applicable to the indicated model only\*

#### **Certifications**

- CSA B125.1
- NSF/ANSI standard 61 and 372
- ASME A112.18.1
- CMR248 Approval
- ADA



Sizes, models and finishes may differ from thoses presented.

#### Warranty

This Riobel Inc. product you have purchased carries a Limited Lifetime Warranty on the chrome, PVD finish, blacks and all working parts and is guaranteed from the initial purchase date against all manufacturing defects. All other finishes, including plastic components, are guaranteed for one year. All electric and/or electronic parts are covered by a 5-year limited warranty. The warranty offered on our products will be honored only if the installation is performed by a certified master plumber.

#### **Customer Care**

Phone (800) 777 - 9762 | Email: customercare@houseofrohl.com | Website: houseofrohl.com/support/contact-us